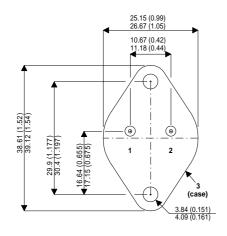

2N3716

Dimensions in mm (inches).

## Bipolar NPN Device in a Hermetically sealed TO3 Metal Package.

## TO3 (TO204AA) PINOUTS

1 – Base 2 –

2 – Emitter

Case - Collector

| Parameter                 | Test Conditions          | Min. | Тур. | Max. | Units |
|---------------------------|--------------------------|------|------|------|-------|
| V <sub>CEO</sub> *        |                          |      |      | 80   | V     |
| I <sub>C(CONT)</sub>      |                          |      |      | 10   | А     |
| h <sub>FE</sub>           | @ $2/1 (V_{CE} / I_{C})$ | 50   |      | 150  | -     |
| f <sub>t</sub>            |                          |      | 4M   |      | Hz    |
| P <sub>D</sub>            |                          |      |      | 150  | W     |
| * Maximum Working Voltage |                          |      |      |      |       |