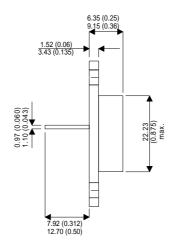

2N3716

Dimensions in mm (inches).

## Bipolar NPN Device in a Hermetically sealed TO3 Metal Package.